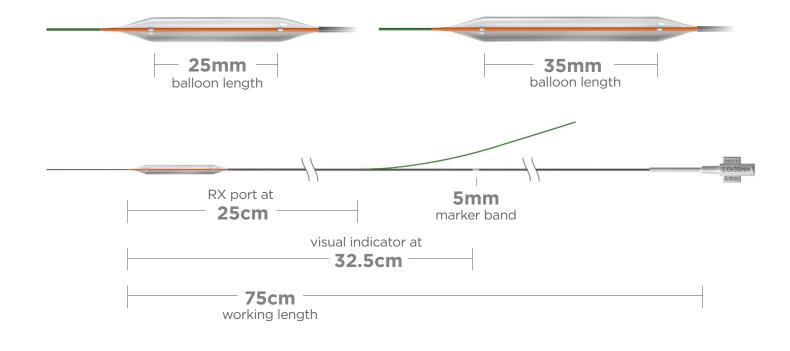

### Short catheter working length

• At 75cm, the shorter catheter working length is optimized for transcarotid access

## **Balloon lengths optimized for ENROUTE® Transcarotid stents**

• Available balloon lengths of 25mm and 35mm are designed for optimal pairing with the ENROUTE Transcarotid stent and minimize unnecessary contact with healthy carotid tissue

#### Marker band provides non-fluoro visual indicator that signals when balloon tip is exiting the arterial sheath

- A 5mm-width marker band located at 32.5cm from the tip of the balloon catheter indicates when the balloon is about to exit the arterial sheath during advancement to the lesion
- Designed to indicate when to begin fluoroscopy and minimize fluoroscopy time during angioplasty